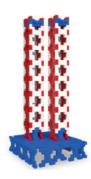

### **MOVEMENTS**

## **FAIRGROUND**

## Ferris wheel | Galleon | Ranger

Enter the incastro fairground. Ferris wheel, Ranger or Galleon. Have fun building all the carousel rides or inventing new ones. Discover the particular combination of incastro bricks that allow movement, always without special pieces. The packs are made of durable, reusable and box-shaped cardboard to easily collect the bricks. Easy to carry with the built-in handle.

The **instructions** will help you take the first steps but do not forget to **visit the site** to enter the **incastro** world where you will find all the tutorials.