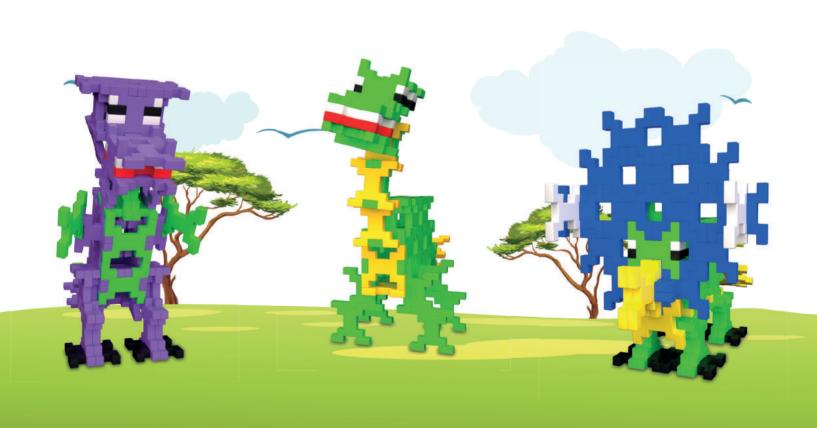

## DINO

### Dinosaurs

rus, Triceratops, Branchiosaurus, build your favorite animal with only 60 pieces of Incastro. Available in the practical transparent packaging. Each pack includes instructions for building the subject and general instructions with all levels of difficulty.