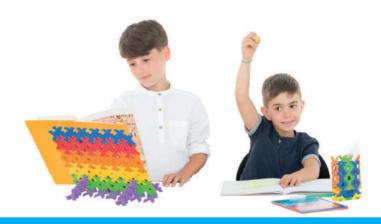

## **Educational**

## Learn playing

Incastro is a useful teaching tool for all innovating teachers and educators. Incastro is a toy that helps children develop their skills both during school hours and at home.

Incastro principle is to propose the game as a useful learning method for children's education by developing imagination, social skills, concentration and visual perception.

Incastro offers educational activities using colors, shapes and combinations of bricks.

- Increase ability to think
- Spatial imagination
- Auto-acquisition
- Perception of colors
- Communication skills
- Construction capacity
- Progressive levels of learning