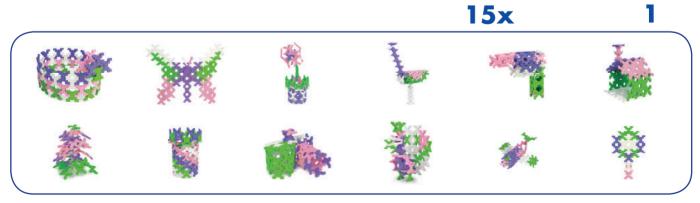

### **MAXI BASIC**

Themed basic

100 pieces

36 x 24 x 4,5 cm - 750g

age **5-99** 

-

### **MAXI PINK**

Themed pink

100 pieces

36 × 24 × 4,5 cm - 750g

age **5-99** 

20x

042

**200** pieces

 $36 \times 24 \times 6 \text{ cm} - 1,3 \text{kg}$ 

age **5-99** 

XXXXXXXXXX

**20**x