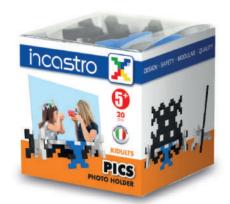

## Pics | Celly | Penny

Solve the organization of **your desk**. Build what you need yourself. With just **20 pieces** of Incastro you can build a **pen holder**, a **photo holder** or a **cell phone holder**. Available in compact transparent packaging. Available in compact transparent packaging, **contains instructions** for building one subject.

## PICS Photo holder

0545

20 pieces

8 x 8 x 8 cm - 150g

age **5+** 

1