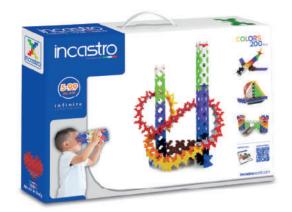

# incastroword

### Infinite constructions

Incastro is a **new educational toy** based on a **sin- gle module**,

which allows you to build in all directions.

Thanks to a serial shape it is possible to create **flat**, **three-dimensional**, **curved** or **mobile** structures **without special pieces**.

## For all ages

Incastro allows you to fully express your **imagination** through **endless combinations**.

You can make useful **desk objects** such as photo frames, pen holder, but also **durable constructions** such as swords, pistols, rackets or wearable **items** such as bracelets, crowns, helmets. **Complex buildings** such as bridges or castles, **moving structures** such as mills or trains.