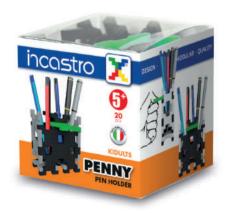

## **KIDULTS**

## Pics | Celly | Penny

Solve the organization of **your desk**. Build what you need yourself. With just **20 pieces** of Incastro you can build a **pen holder**, a **photo holder** or a **cell phone holder**. Available in compact transparent packaging. Available in compact transparent packaging, **contains instructions** for building one subject.

#### Pen holder

0544

20 pieces

8 x 8 x 8 cm - 150g

age **5+** 