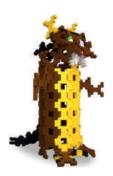

## DINO

### Dinosaurs

rus, Triceratops, Branchiosaurus, build your favorite animal with only 60 pieces of Incastro. Available in the practical transparent packaging. Each pack includes instructions for building the subject and general instructions with all levels of difficulty.

### REX

### Tyrannosaurus Rex

XXXXXX

0550

**60** pieces

8 x 8 x 18 cm - 300g

age **5+** 

2