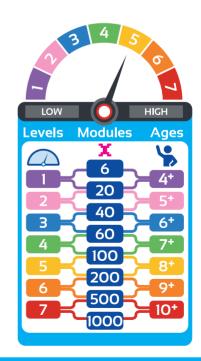

Incastro is a toy for all ages.

Its shape allows you to create both **simple and complex compositions** based on your skills.

You can choose between **different levels** of learning and the most suitable difficulty.