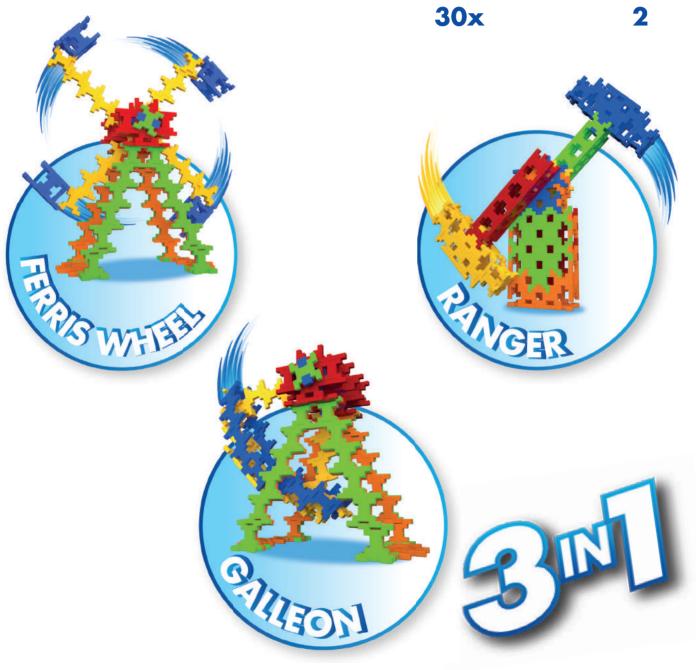

## **FAIRGROUND**

## Ferris wheel | Galleon | Ranger

Enter the incastro fairground. Ferris wheel, Ranger or Galleon. Have fun building all the carousel rides or inventing new ones. Discover the particular combination of incastro bricks that allow movement, always without special pieces. The packs are made of durable, reusable and box-shaped cardboard to easily collect the bricks. Easy to carry with the built-in handle.

### **FAIRGROUND**

Rides in motiongate

0538

**150** pieces

36 x 24 x 6 cm - 1kg

age **8+** 