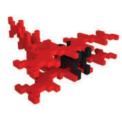

### **MOVEMENTS**

## **FAIRGROUND**

## Ferris wheel | Galleon | Ranger

Enter the incastro fairground. Ferris wheel, Ranger or Galleon. Have fun building all the carousel rides or inventing new ones. Discover the particular combination of incastro bricks that allow movement, always without special pieces. The packs are made of durable, reusable and box-shaped cardboard to easily collect the bricks. Easy to carry with the built-in handle.

The **instructions** will help you take the first steps but do not forget to **visit the site** to enter the **incastro** world where you will find all the tutorials.

### **FAIRGROUND**

Rides in motiongate

0538

**150** pieces

36 x 24 x 6 cm - 1kg

age **8+** 