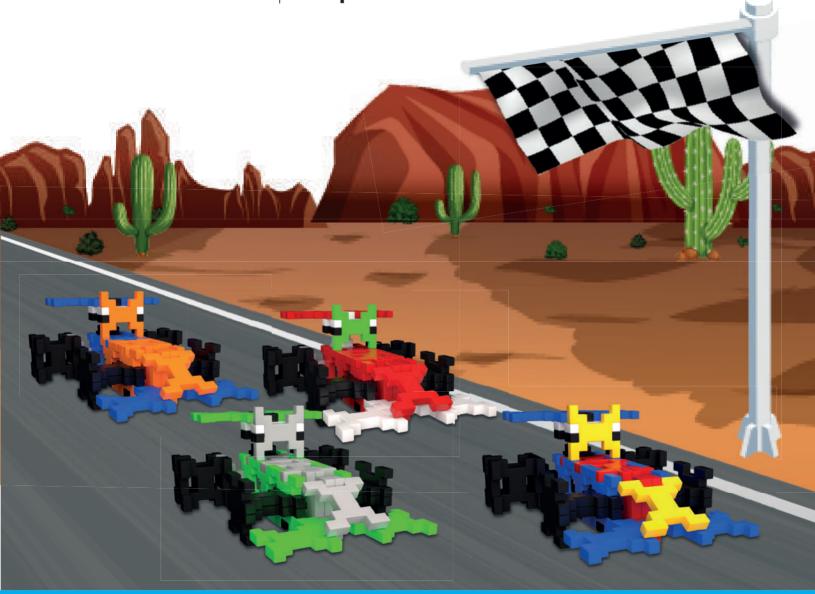

## MINI F1

### Race cars to collect

The engines are hot, everything is ready for a new challenge on the Formula 1 circuit. Four racing cars customized with **the colors of the main stables** in the race. **Ready**, **Benzy**, **Schumy** and **Wheely**. Who will win the world championship? Build your car with just **42 pieces** Incastro.

### **READY**

Race car

**42** pieces

8 x 8 x 15 cm - 200g

age **5+** 

2

### **BENZY**

Race car

**42** pieces

8 x 8 x 15 cm - 200g

age **5+** 

2

### **SCHUMY**

Race car

**42** pieces

8 x 8 x 15 cm - 200g

age **5+** 

2

### **WHEELY**

Race car

**42** pieces

 $8 \times 8 \times 15$  cm - 200g

age **5+** 

2