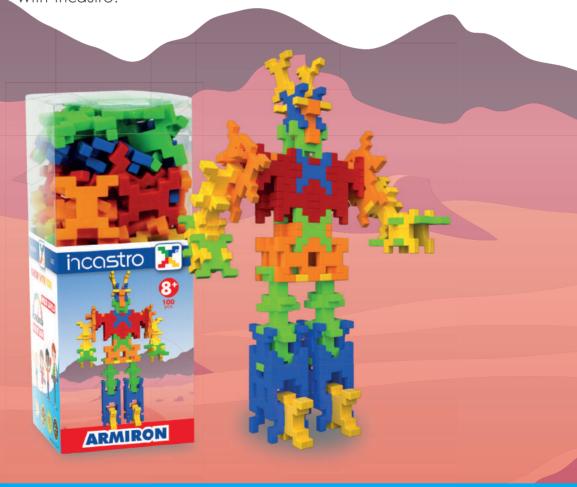

es

36 x 24 x 4,5 cm - 750g

age **5-99** 









-





### **MAXI PINK**

Themed pink

100 pieces

36 × 24 × 4,5 cm - 750g

age **5-99** 







20x



























042

**200** pieces

 $36 \times 24 \times 6 \text{ cm} - 1,3 \text{kg}$ 

age **5-99** 





XXXXXXXXXX

**20**x







### THEME SET

## **PUPPIES**

### Theme set

Express your creativity with just **20 Incastro bricks**. Choose your **character to collect** and have fun building in an easy and fun way.

**Animals, Vehicles, Cartoons** are just some of the categories you'll find.

Play wherever you want. With the new resealable and pocked sized envelopes you can always carry it with you.

At the restaurant, in the waiting room, in your car, every opportunity is the right one to train and build with incastro.





### **BIG PUPPIES**

ANIMALS | CHARACTERS | MONUMENTS

100 pieces

 $8 \times 8 \times 20 \text{ cm} - 500g$ 





8+

2





#### **ANIMALS**

**CODY** 0529





**CIAKKY** 0530





**MELLY** 0531





#### **CHARACTERS**

**SONYA** 0532







**ARMRON** 





**CHRIS** 





#### **MONUMENTS**

**TWINS** 0535





**PISA** 0536











### **POCKET SIZE**

### **PUPPIES**

CHRISTMAS | VEHICLES | CHARACTERS | ANIMALS

20 pieces

 $13 \times 20 \times 3 \text{ cm} - 100g$ 





5+



#### **CHRISTMAS**

#### SANTA 0520











CHRSTREE 0522





#### **VEHICLES**

TOR 0514





REDDY 0515





COPTER





#### **CARTOONS**

**TINO** 0517





**ANTY** 0518





**MARC** 0519









#### **ANIMALS**

**GIGI** 0511





**CICCI** 0512





RAFFA 0513





RABBIT 0523





PARRO