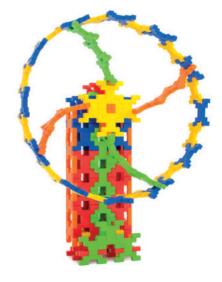

## **FAIRGROUND**

## Ferris wheel | Galleon | Ranger

Enter the incastro fairground. Ferris wheel, Ranger or Galleon. Have fun building all the carousel rides or inventing new ones. Discover the particular combination of incastro bricks that allow movement, always without special pieces. The packs are made of durable, reusable and box-shaped cardboard to easily collect the bricks. Easy to carry with the built-in handle.

The **instructions** will help you take the first steps but do not forget to **visit the site** to enter the **incastro** world where you will find all the tutorials.