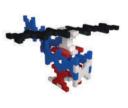

### **MOVEMENTS**

## **FAIRGROUND**

## Ferris wheel | Galleon | Ranger

Enter the incastro fairground. Ferris wheel, Ranger or Galleon. Have fun building all the carousel rides or inventing new ones. Discover the particular combination of incastro bricks that allow movement, always without special pieces. The packs are made of durable, reusable and box-shaped cardboard to easily collect the bricks. Easy to carry with the built-in handle.

The **instructions** will help you take the first steps but do not forget to **visit the site** to enter the **incastro** world where you will find all the tutorials.

### **FAIRGROUND**

Rides in motiongate

0538

**150** pieces

36 x 24 x 6 cm - 1kg

age **8+** 