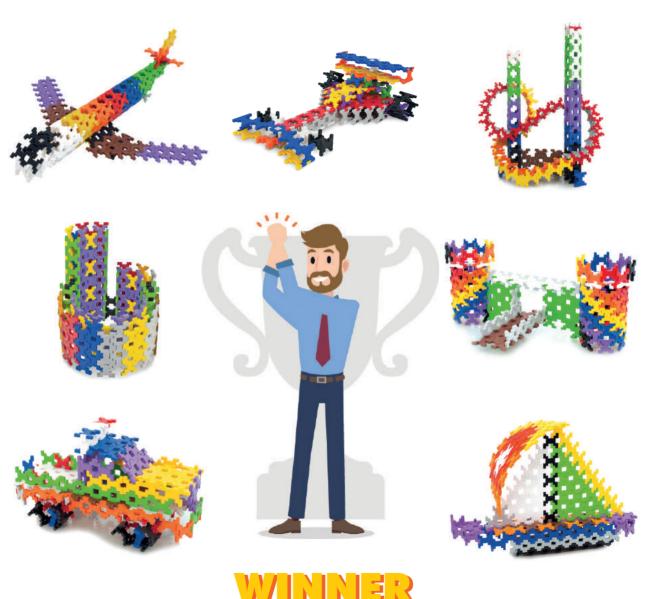

## **Endless ways to play**

## For all ages

Incastro allows you to fully express your **imagination** through **endless combinations**.

You can make useful **desk objects** such as photo frames, pen holder, but also **durable constructions** such as swords, pistols, rackets or wearable **items** such as bracelets, crowns, helmets. **Complex buildings** such as bridges or castles, **moving structures** such as mills or trains.

Unique Modular shape

Heavy-duty buildings

Quality

Multilevel