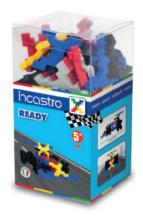

## MINI F1

### Race cars to collect

The engines are hot, everything is ready for a new challenge on the Formula 1 circuit. Four racing cars customized with **the colors of the main stables** in the race. **Ready**, **Benzy**, **Schumy** and **Wheely**. Who will win the world championship? Build your car with just **42 pieces** Incastro.

### **READY**

Race car

**42** pieces

8 x 8 x 15 cm - 200g

age **5+** 

2