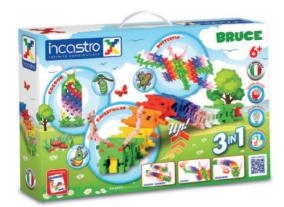

## **BRUCE**

## Caterpillar | Cocoon | Butterfly

Bruce, the Caterpillar will guide you to discover the cycle of life. 3in 1 The little Bruce turns into a Cocoon and in spring will show off all his beauty as a Butterfly. Discover the particular combination of incastro bricks that allow movement, always without special pieces. Experience the realistic movement of the caterpillar, which walks in all directions in complete freedom.

### **BRUCE**

Life cycle of the caterpillar 051

103 pieces

36 x 24 x 6 cm - 750g

age **6+** 

2