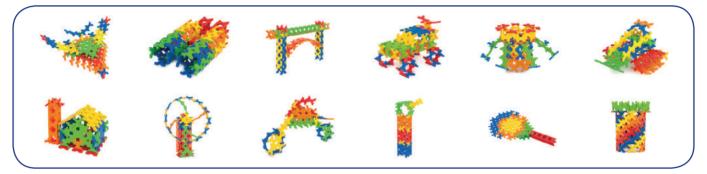

### **MINI BASIC**

Themed basic

017

**40** pieces

25 x 18 x 4,5 cm - 250g

age **5-99** 

10x

\_

### **MINI PINK**

Themed pink

**40** pieces

25 x 18 x 4,5 cm - 250g

age **5-99** 

10x

INSTRUCTIO

### **MIDI BASIC**

Themed basic

019

**60** pieces

 $30 \times 21 \times 4,5 \text{ cm} - 350g$ 

age **5-99** 

15x

### **MIDI PINK**

Themed pink 020

**60** pieces

30 x 21 x 4,5 cm - 350g

age **5-99** 