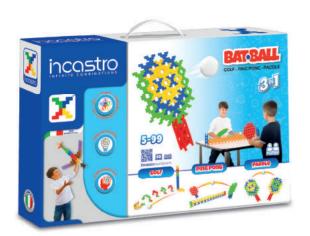

## **BATBALL**

## Paddle | Golf | Ping Pong

Always invent new games to play at home. All you need is a ball and 100 pieces of Incasstro. Discover the resistance of Incastro to really play Paddle, Golf or Ping Pong. Can be used by two players, ball included. Each pack includes instructions for building the subject and general instructions with all levels of difficulty.

### **BATBALL**

Bat and ball

100 pieces

36 x 24 x 6 cm - 750g

age **5-99** 

25x