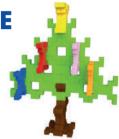

## Ferris wheel | Galleon | Ranger

Enter the incastro fairground. Ferris wheel, Ranger or Galleon. Have fun building all the carousel rides or inventing new ones. Discover the particular combination of incastro bricks that allow movement, always without special pieces. The packs are made of durable, reusable and box-shaped cardboard to easily collect the bricks. Easy to carry with the built-in handle.

### **FAIRGROUND**

Rides in motiongate

0538

**150** pieces

36 x 24 x 6 cm - 1kg

age **8+** 