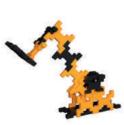

## DINO

### Dinosaurs

rus, Triceratops, Branchiosaurus, build your favorite animal with only 60 pieces of Incastro. Available in the practical transparent packaging. Each pack includes instructions for building the subject and general instructions with all levels of difficulty.

### REX

### Tyrannosaurus Rex

XXXXXX

0550

**60** pieces

8 x 8 x 18 cm - 300g

age **5+** 

2