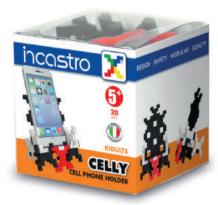

## **KIDULTS**

## Pics | Celly | Penny

Solve the organization of **your desk**. Build what you need yourself. With just **20 pieces** of Incastro you can build a **pen holder**, a **photo holder** or a **cell phone holder**. Available in compact transparent packaging. Available in compact transparent packaging, **contains instructions** for building one subject.

### Cell phone holder

0543

**20** pieces 8 x 8 x 8 cm - 150g

age **5+** 