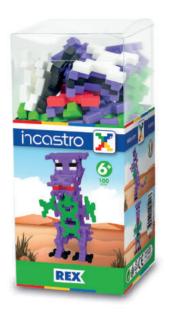

### REX

### Tyrannosaurus Rex

XXXXXX

0550

**60** pieces

8 x 8 x 18 cm - 300g

age **5+** 

2