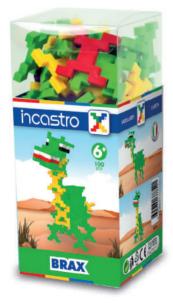

### **BRAX**

### **Branchiosaurus**

0552

**60** pieces

8 x 8 x 18 cm - 300g

age **5+** 

2