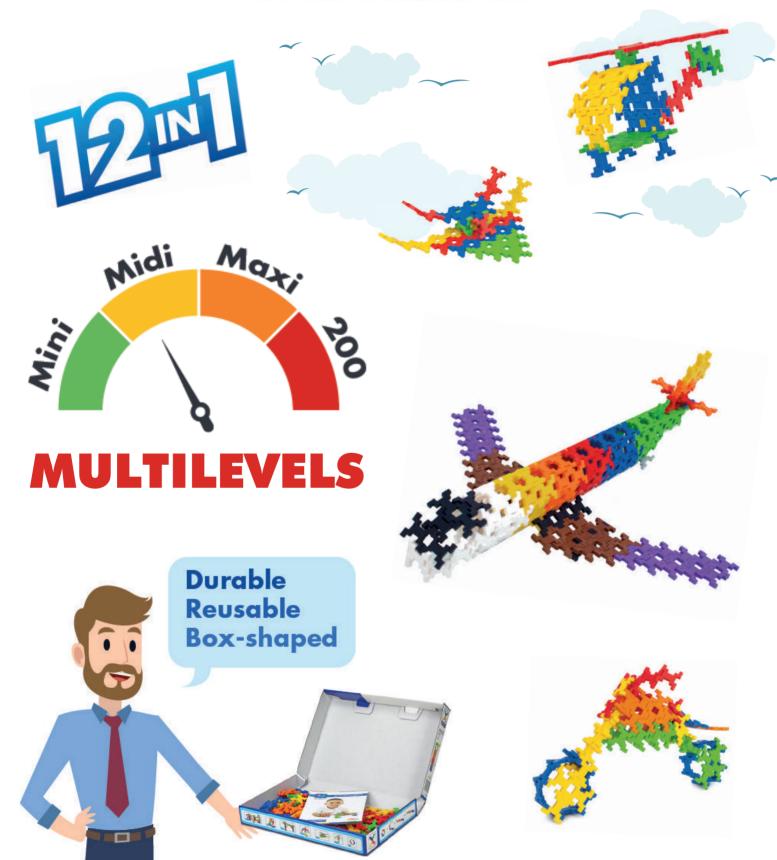

### Infinite constructions

Incastro is a **new educational toy** based on a **sin- gle module**,

which allows you to build in all directions.

Thanks to a serial shape it is possible to create **flat**, **three-dimensional**, **curved** or **mobile** structures **without special pieces**.

Incastro is a toy for all ages.

Its shape allows you to create both **simple and complex compositions** based on your skills.

You can choose between **different levels** of learning and the most suitable difficulty.

## For all ages

Incastro allows you to fully express your **imagination** through **endless combinations**.

You can make useful **desk objects** such as photo frames, pen holder, but also **durable constructions** such as swords, pistols, rackets or wearable **items** such as bracelets, crowns, helmets. **Complex buildings** such as bridges or castles, **moving structures** such as mills or trains.

Unique Modular shape

Heavy-duty buildings

Quality

Multilevel

### School kit

Think of teaching. Learning has never been so easy. The school book will guide you step by step through the school world.

Logic, Seriality, Mathematics, Geometry, Writing, Manuality, Symmetry are just a few principles that you will learn with incastro bricks. In fact it is much easier to learn abstract concepts through a tactile experience and motor coordination that sees the child protagonist according to their level. Packs allow to play in kit with single or group children. The packs are made of durable, reusable and boxshaped cardboard to easily collect the bricks.

The packs are made of **durable**, **reusable** and **box-shaped** cardboard to easily collect the bricks. Easy to carry with the built-in handle.

The instructions will help you take the first steps but do not forget to visit the site to enter the incastro world where you will find all the tutorials.

The packs are made of durable, reusable and box-shaped cardboard to easily collect the bricks. The instructions will help you take the first steps but do not forget to visit the site to enter the incastro world where to find all the tutorials