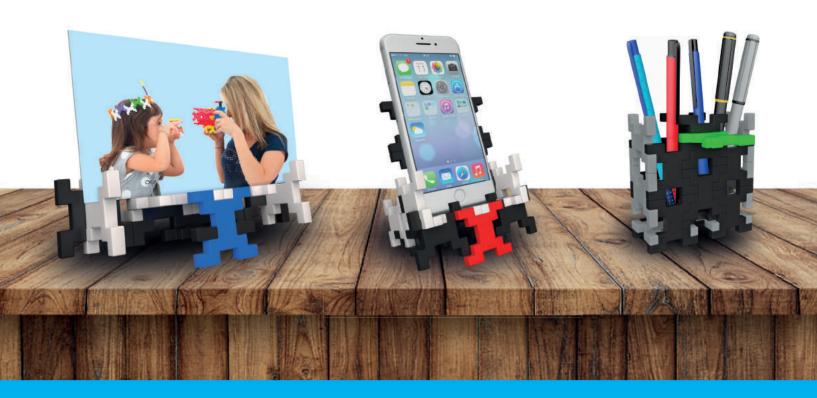

## Pics | Celly | Penny

Solve the organization of **your desk**. Build what you need yourself. With just **20 pieces** of Incastro you can build a **pen holder**, a **photo holder** or a **cell phone holder**. Available in compact transparent packaging. Available in compact transparent packaging, **contains instructions** for building one subject.

## PICS Photo holder

0545

20 pieces

8 x 8 x 8 cm - 150g

age **5+** 

1

### **CELLY**

### Cell phone holder

0543

**20** pieces 8 x 8 x 8 cm - 150g

age **5+** 

### **PENNY**

#### Pen holder

0544

20 pieces

8 x 8 x 8 cm - 150g

age **5+** 