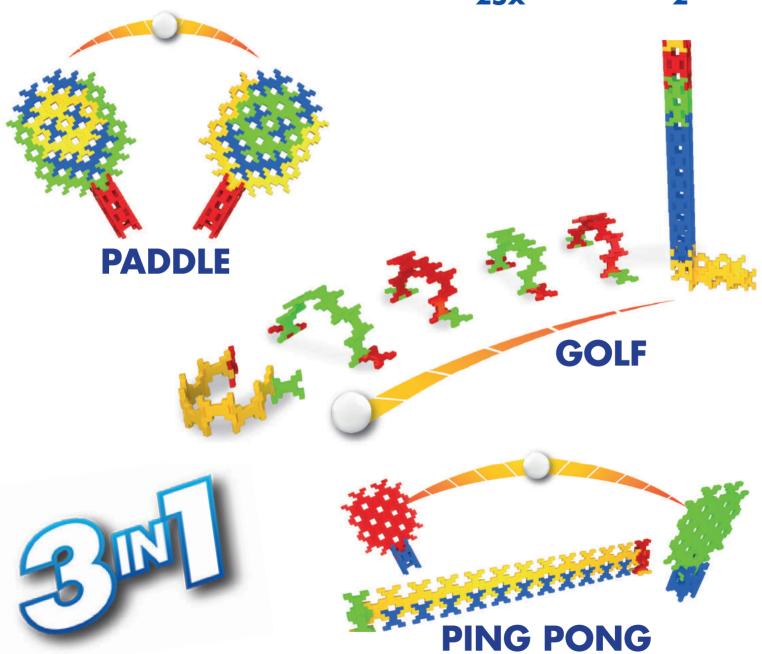

## **BATBALL**

## Paddle | Golf | Ping Pong

Always invent new games to play at home. All you need is a ball and 100 pieces of Incasstro. Discover the resistance of Incastro to really play Paddle, Golf or Ping Pong. Can be used by two players, ball included. Each pack includes instructions for building the subject and general instructions with all levels of difficulty.

### **BATBALL**

Bat and ball

100 pieces

36 x 24 x 6 cm - 750g

age **5-99** 

25x