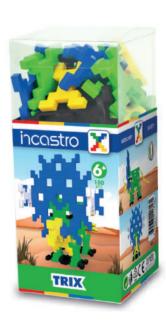

### **TRIX**

### **Triceratops**

0551

**60** pieces

8 x 8 x 18 cm - 300g

age **5+** 

2