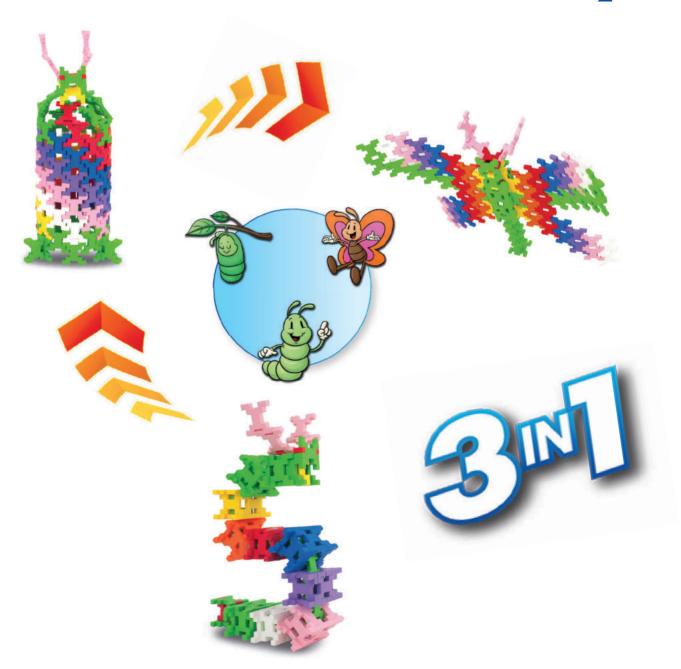

## **BRUCE**

## Caterpillar | Cocoon | Butterfly

Bruce, the Caterpillar will guide you to discover the cycle of life. 3in 1 The little Bruce turns into a Cocoon and in spring will show off all his beauty as a Butterfly. Discover the particular combination of incastro bricks that allow movement, always without special pieces. Experience the realistic movement of the caterpillar, which walks in all directions in complete freedom.

The packs are made of **durable**, **reusable** and **box-shaped** cardboard to easily collect the bricks. Easy to carry with the built-in handle.

The instructions will help you take the first steps but do not forget to visit the site to enter the incastro world where you will find all the tutorials.

### **BRUCE**

Life cycle of the caterpillar 051

103 pieces

36 x 24 x 6 cm - 750g

age **6+** 

2