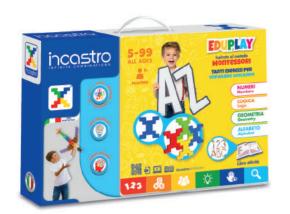

## **EDUPLAY**

### School kit

Think of teaching. Learning has never been so easy. The school book will guide you step by step through the school world.

Logic, Seriality, Mathematics, Geometry, Writing, Manuality, Symmetry are just a few principles that you will learn with incastro bricks. In fact it is much easier to learn abstract concepts through a tactile experience and motor coordination that sees the child protagonist according to their level. Packs allow to play in kit with single or group children. The packs are made of durable, reusable and boxshaped cardboard to easily collect the bricks.

### **EDUPLAY**

Single player

100 pieces

36 x 24 x 6 cm - 750g

age **5+** 

25x

2

**BOX 500** 